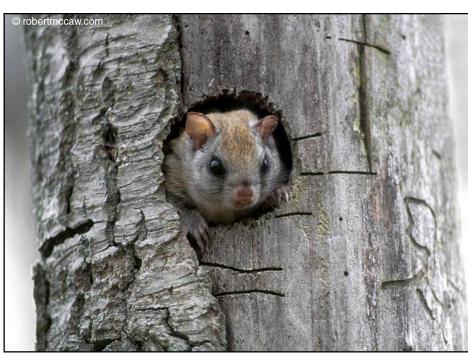

### **Cavities in Trees**

Woodpecker nest cavity

Great horned owl

Northern flying squirrel