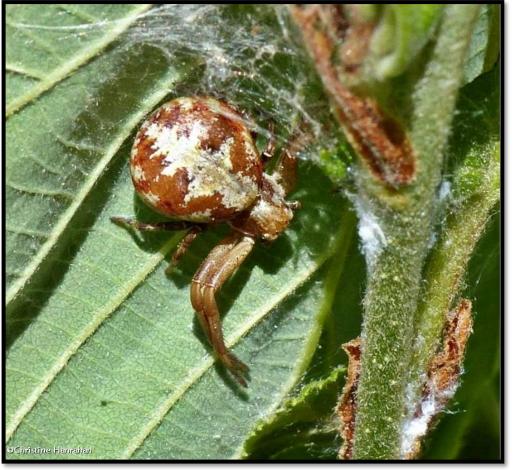

#### Eastern garter snake

Gray tree frog

Blue spotted salamander

Snapping turtle

Northern goshawk

Photo credit: Ontario Tree Marking Course

Barred Owl

Marbled orb weaver