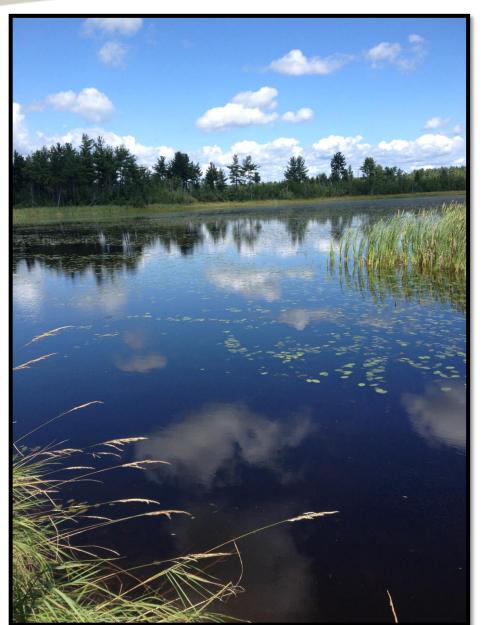

# History

- Late 1700's early colonization, fur trade
- Early 1800's big spike in demand for naval timbers and masts





- Early 1900's

 Widespread land clearing and fires





Ferdinand Larose

- County agronomist
- Stabilize soils
- Produce a "useful crop"



#### First Trees Planted in 1928











Cathedral Stand in 2020













- About 1/3 of landbase is wetlands, streams, ponds, riparian habitat
- Critical habitat for the majority of flora and fauna







Experts cataloguing their finds





Red maple, white pine, pin cherry, balsam fir under white pine



Red Oak



Hemlock, white pine and Scots pine under red pine









Fringed gentian

Painted trillium

Maidenhair fern















Spindle coral Elfin saddle Lemon drops

















#### Eastern garter snake



Gray tree frog





Blue spotted salamander



Snapping turtle



Northern goshawk



Photo credit: Ontario Tree Marking Course



Barred Owl



















Marbled orb weaver













White Admiral

Evening primrose moth

Silver spotted skipper





Dogbane beetle



River jewelwing



Sweat bee



# What can you do?





## **Know