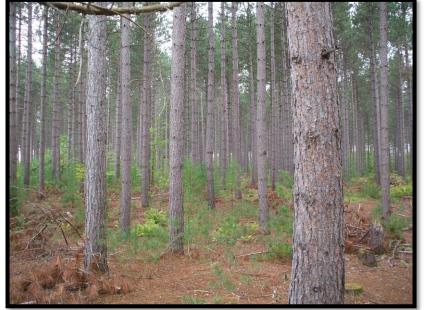

#### First Trees Planted in 1928

Cathedral Stand in 2020

- About 1/3 of landbase is wetlands, streams, ponds, riparian habitat
- Critical habitat for the majority of flora and fauna

Experts cataloguing their finds