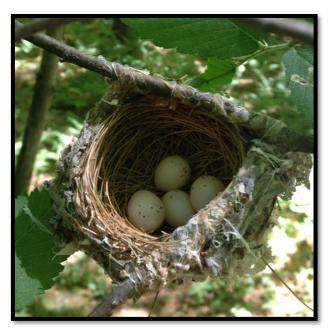

e



Gray tree frog





Blue spotted salamander



Snapping turtle



Northern goshawk



Photo credit: Ontario Tree Marking Course



Barred Owl



















Marbled orb weaver













White Admiral

Evening primrose moth

Silver spotted skipper





Dogbane beetle



River jewelwing



Sweat bee



# What can you do?





## **Know Your Forest**













#### **Emulate Natural Disturbances**



Insects, disease, lightning, age, snow/ice



Low intensity ground fires



Severe storms, insect and disease outbreaks



#### **Practice Good Silviculture**







Single-tree and group Uniform Shelterwood selection

**Patch Clearcut** 



# **Enhance Structural Diversity**





### **Protect Water**



**Streams** 



**Ponds** 



Vernal pools



### Critical habitat elements









**Breeding** 

Food

Shelter



### **Cavities in Trees**



Woodpecker nest cavity



Great horned owl



Northern flying squirrel



## **Mast Trees**







Acorns Beech Nuts Cherry



# **Other Important Trees**



Supercanopy



Solitary conifer





### **Roads and Trails**





**Forest Access Road** 

Ski Trail



## Contactez-nous! - Contact Us!

#### URBANISME ET FORESTERIE PLANNING AND FORESTRY

Comtés unis de Prescott et Russell United Counties of Prescott and Russell 59, rue Court St., C.P./P.O. Box 304 L'Orignal, ON K0B 1K0 613-675-4661 - 1 800-667-6307



www.prescott-russell.on.ca

**Opportunités** croissantes Growing **Opportunities**