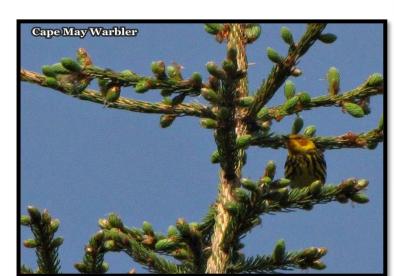

#### Eastern garter snake

Gray tree frog

Blue spotted salamander

Snapping turtle

Northern goshawk

Photo credit: Ontario Tree Marking Course

Barred Owl

Marbled orb weaver