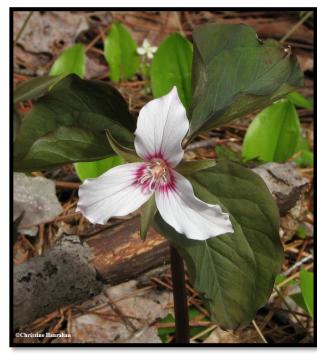

Red maple, white pine, pin cherry, balsam fir under white pine

Red Oak

Hemlock, white pine and Scots pine under red pine

Fringed gentian

Painted trillium

Maidenhair fern

Spindle coral Elfin saddle Lemon drops