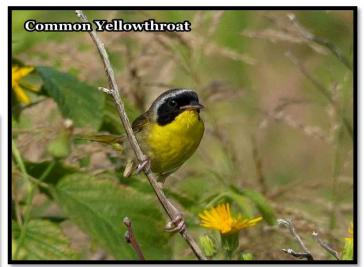

clearing and fires





Ferdinand Larose

- County agronomist
- Stabilize soils
- Produce a "useful crop"



#### First Trees Planted in 1928











Cathedral Stand in 2020













- About 1/3 of landbase is wetlands, streams, ponds, riparian habitat
- Critical habitat for the majority of flora and fauna







Experts cataloguing their finds





Red maple, white pine, pin cherry, balsam fir under white pine



Red Oak



Hemlock, white pine and Scots pine under red pine









Fringed gentian

Painted trillium

Maidenhair fern















Spindle coral Elfin saddle Lemon drops

















#### Eastern garter snake



Gray tree frog





Blue spotted salamander



Snapping turtle



Northern goshawk



Photo credit: Ontario Tree Marking Course



Barred Owl



















Marbled orb weaver













White Admiral

Evening primrose moth

Silver spotted skipper





Dogbane beetle



River jewelwing



Sweat bee



# What can you do?





## **Know Your Forest**













#### **Emulate Natural Disturbances**



Insects, disease, lightning, age, snow/ice



Low intensity ground fires



Severe storms, insect and disease outbreaks



#### **Practice Good Silviculture**







Single-tree and group Uniform Shelterwood selection

**Patch Clearcut** 



# **Enhance Structural Diversity**





### **Protect Water**



**Streams** 



**Ponds** 



Vernal pools



### Critical habitat elements









**Breeding** 

Food

Shelter



### **Cavities in Trees**



Woodpecker nest cavity



Great horned owl



Northern flying squirrel



## **Mast Trees