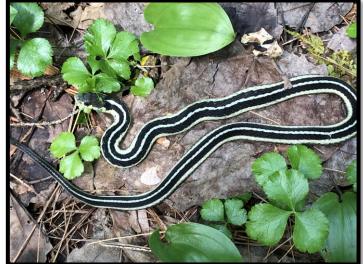

#### Eastern garter snake

Gray tree frog

Blue spotted salamander

Snapping turtle

Northern goshawk

Photo credit: Ontario Tree Marking Course

Barred Owl

Marbled orb weaver