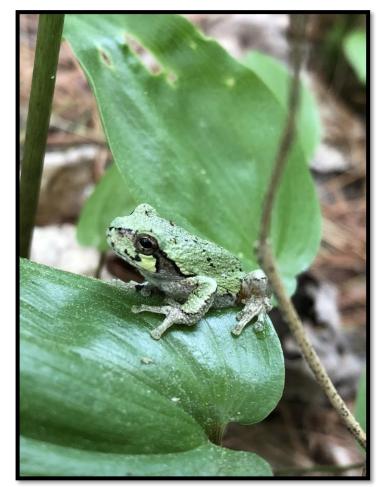

#### Eastern garter snake

Gray tree frog

Blue spotted salamander

Snapping turtle

Northern goshawk

Photo credit: Ontario Tree Marking Course

Barred Owl

Marbled orb weaver