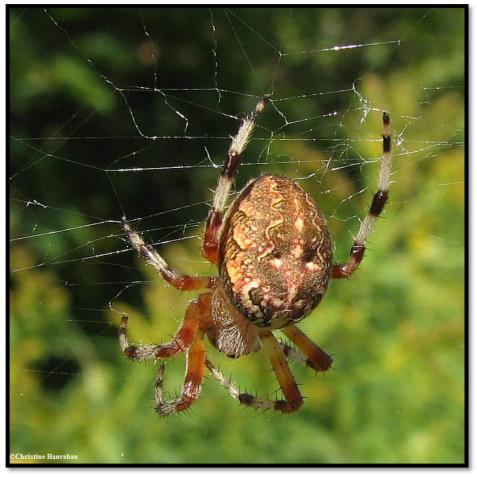

#### Eastern garter snake

Gray tree frog

Blue spotted salamander

Snapping turtle

Northern goshawk

Photo credit: Ontario Tree Marking Course

Barred Owl

Marbled orb weaver