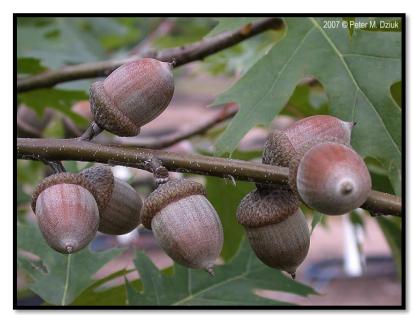

Marbled orb weaver













White Admiral

Evening primrose moth

Silver spotted skipper





Dogbane beetle



River jewelwing



Sweat bee



# What can you do?





## **Know Your Forest**













#### **Emulate Natural Disturbances**



Insects, disease, lightning, age, snow/ice



Low intensity ground fires



Severe storms, insect and disease outbreaks



#### **Practice Good Silviculture**







Single-tree and group Uniform Shelterwood selection

**Patch Clearcut** 



# **Enhance Structural Diversity**





### **Protect Water**



**Streams** 



**Ponds** 



Vernal pools



### Critical habitat elements









**Breeding** 

Food

Shelter



### **Cavities in Trees**



Woodpecker nest cavity



Great horned owl



Northern flying squirrel



## **Mast Trees**







Acorns Beech Nuts Cherry



# **Other Important Trees**



Supercanopy



Solitary conifer





### **Roads and Trails**





**Forest Access Road** 

Ski Trail



## Contactez-nous! - Contact Us!

#### URBANISME ET FORESTERIE PLANNING AND FORESTRY

Comtés unis de Prescott et Russell United Counties of Prescott and Russell 59, rue Court St., C.P./P.O. Box 304 L'Orignal, ON K0B 1K0 613-675-4661 - 1 800-667-6307



www.prescott-russell.on.ca

**Opportunités** croissantes Growing **Opportunities**