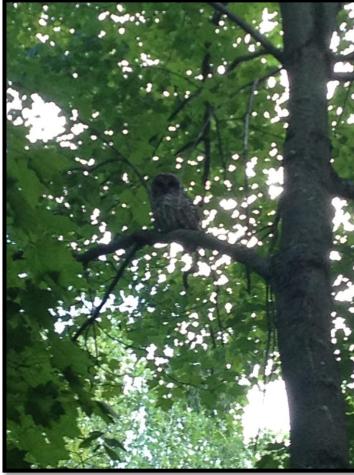

#### Eastern garter snake

Gray tree frog

Blue spotted salamander

Snapping turtle

Northern goshawk

Photo credit: Ontario Tree Marking Course

Barred Owl

Marbled orb weaver