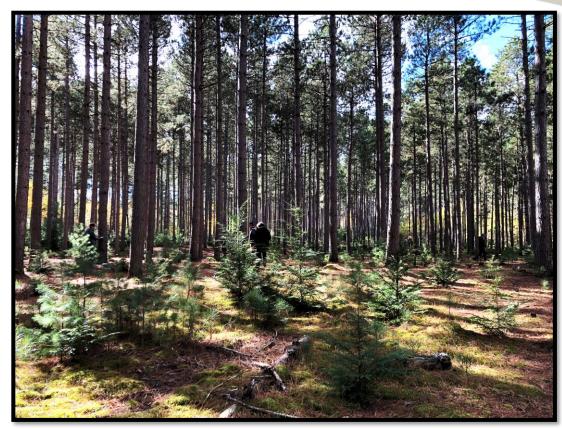

#### First Trees Planted in 1928

Cathedral Stand in 2020

- About 1/3 of landbase is wetlands, streams, ponds, riparian habitat
- Critical habitat for the majority of flora and fauna

Experts cataloguing their finds