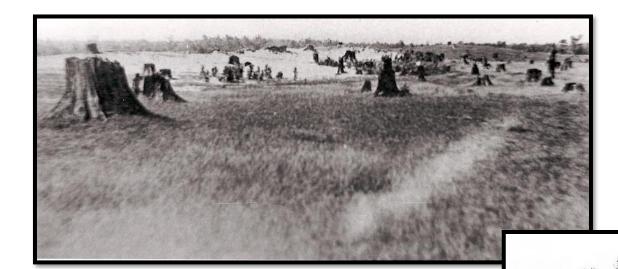

# History

- Late 1700's early colonization, fur trade
- Early 1800's big spike in demand for naval timbers and masts

- Early 1900's

 Widespread land clearing and fires

Ferdinand Larose

- County agronomist
- Stabilize soils
- Produce a "useful crop"