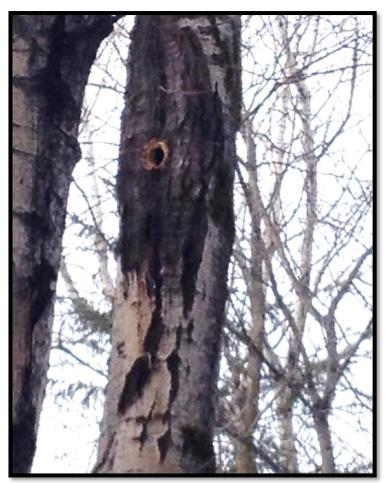

### **Cavities in Trees**

Woodpecker nest cavity

Great horned owl

Northern flying squirrel