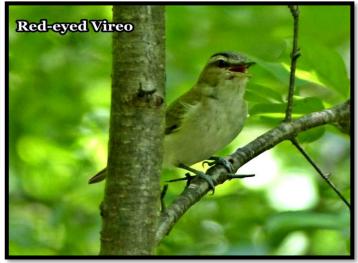

learing and fires





Ferdinand Larose

- County agronomist
- Stabilize soils
- Produce a "useful crop"



#### First Trees Planted in 1928











Cathedral Stand in 2020













- About 1/3 of landbase is wetlands, streams, ponds, riparian habitat
- Critical habitat for the majority of flora and fauna







Experts cataloguing their finds





Red maple, white pine, pin cherry, balsam fir under white pine



Red Oak



Hemlock, white pine and Scots pine under red pine









Fringed gentian

Painted trillium

Maidenhair fern















Spindle coral Elfin saddle Lemon drops

















#### Eastern garter snake



Gray tree frog





Blue spotted salamander



Snapping turtle



Northern goshawk



Photo credit: Ontario Tree Marking Course



Barred Owl



















Marbled orb weaver













White Admiral

Evening primrose moth

Silver spotted skipper





Dogbane beetle



River jewelwing



Sweat bee



# What can you do?





## **Know Your Forest**













#### **Emulate Natural Disturbances**



Insects, disease, lightning, age, snow/ice



Low intensity ground fires



Severe storms, insect and disease outbreaks



#### **Practice Good Silviculture**







Single-tree and group Uniform Shelterwood selection

**Patch Clearcut** 



# **Enhance Structural Diversity**





### **Protect Water**



**Streams** 



**Ponds** 



Vernal pools



### Critical habitat elements









**Breeding** 

Food

Shelter



### **Cavities in Trees**



Woodpecker nest cavity



Great horned owl



Northern flying squirrel



## **Mast Trees**