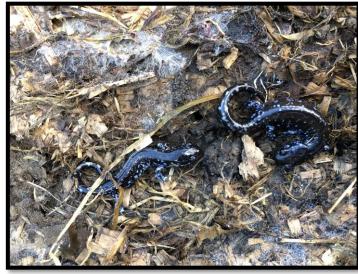

#### Eastern garter snake

Gray tree frog

Blue spotted salamander

Snapping turtle

Northern goshawk

Photo credit: Ontario Tree Marking Course

Barred Owl

Marbled orb weaver