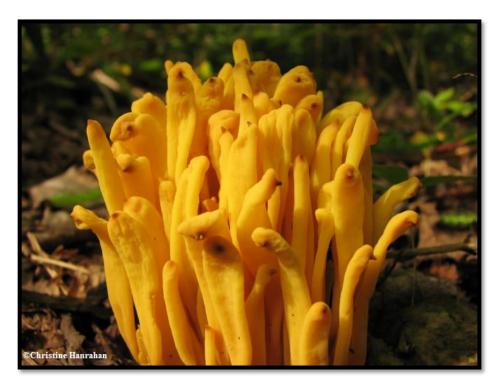

Red maple, white pine, pin cherry, balsam fir under white pine

Red Oak

Hemlock, white pine and Scots pine under red pine

Fringed gentian

Painted trillium

Maidenhair fern

Spindle coral Elfin saddle Lemon drops