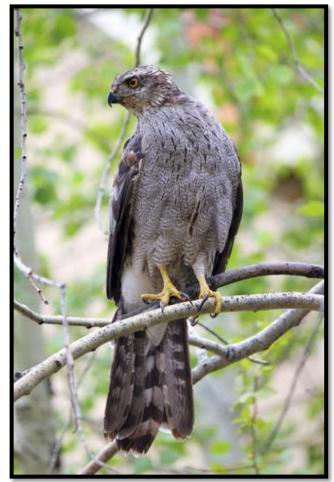

#### Eastern garter snake

Gray tree frog

Blue spotted salamander

Snapping turtle

Northern goshawk

Photo credit: Ontario Tree Marking Course

Barred Owl

Marbled orb weaver