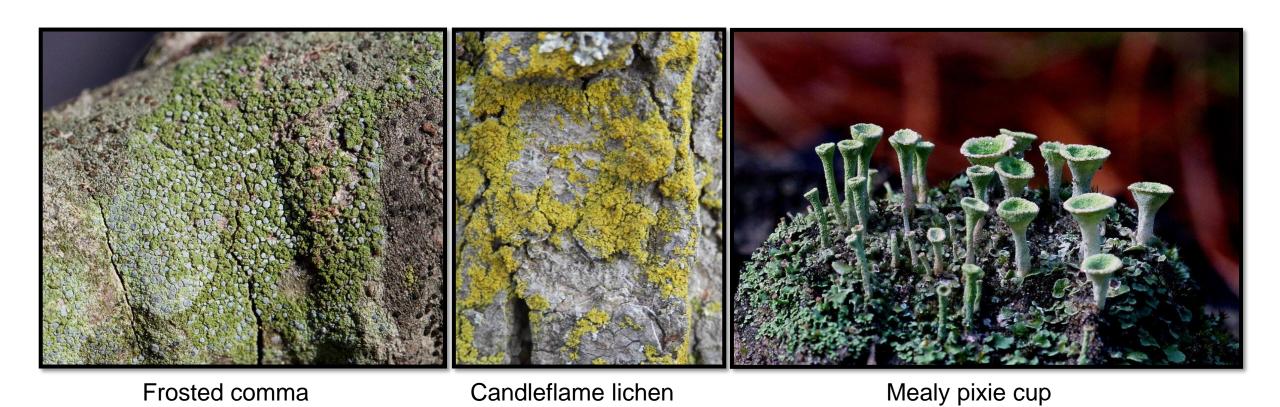

Red maple, white pine, pin cherry, balsam fir under white pine

Red Oak

Hemlock, white pine and Scots pine under red pine

Fringed gentian

Painted trillium

Maidenhair fern

Spindle coral Elfin saddle Lemon drops