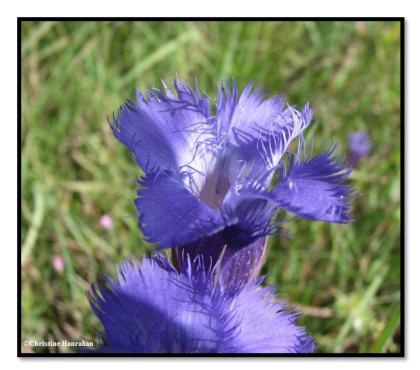

Red maple, white pine, pin cherry, balsam fir under white pine

Red Oak

Hemlock, white pine and Scots pine under red pine

Fringed gentian

Painted trillium

Maidenhair fern

Spindle coral Elfin saddle Lemon drops