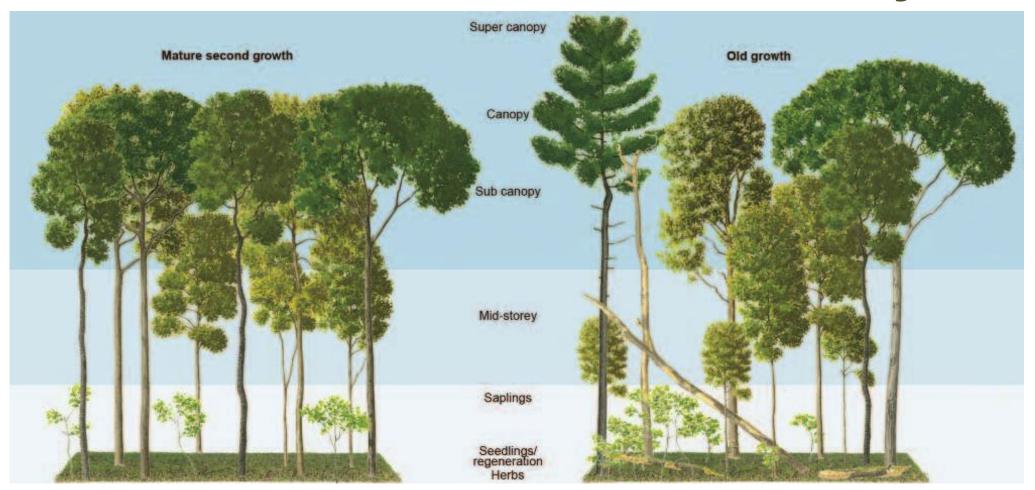

nhair fern















Spindle coral Elfin saddle Lemon drops

















#### Eastern garter snake



Gray tree frog





Blue spotted salamander



Snapping turtle



Northern goshawk



Photo credit: Ontario Tree Marking Course



Barred Owl



















Marbled orb weaver













White Admiral

Evening primrose moth

Silver spotted skipper





Dogbane beetle



River jewelwing



Sweat bee



# What can you do?





## **Know Your Forest**













#### **Emulate Natural Disturbances**



Insects, disease, lightning, age, snow/ice



Low intensity ground fires



Severe storms, insect and disease outbreaks



#### **Practice Good Silviculture**







Single-tree and group Uniform Shelterwood selection

**Patch Clearcut** 



# **Enhance Structural Diversity**





### **Protect Water**



**Streams** 



**Ponds** 



Vernal pools



### Critical habitat elements









**Breeding** 

Food

Shelter



### **Cavities in Trees**



Woodpecker nest cavity



Great horned owl



Northern flying squirrel



## **Mast Trees**







Acorns Beech Nuts Cherry



# **Other Important Trees**



Supercanopy



Solitary conifer





### **Roads and Trails**





**Forest Access Road** 

Ski Trail



## Contactez-nous! - Contact Us!

#### URBANISME ET FORESTERIE PLANNING AND FORESTRY

Comtés unis de Prescott et Russell United Counties of Prescott and Russell 59, rue Court St., C.P./P.O. Box 304 L'Orignal, ON K0B 1K0 613-675-4661 - 1 800-667-6307



www.prescott-russell.on.ca

**Opportunités** croissantes Growing **Opportunities**