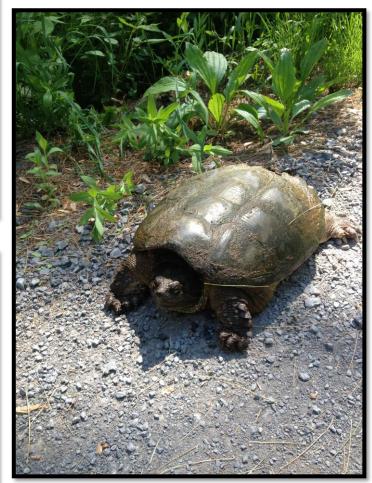

#### Eastern garter snake

Gray tree frog

Blue spotted salamander

Snapping turtle

Northern goshawk

Photo credit: Ontario Tree Marking Course

Barred Owl

Marbled orb weaver