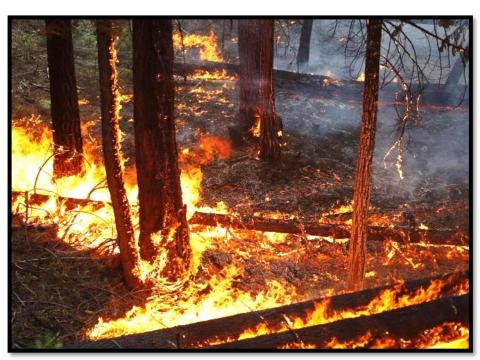

#### **Emulate Natural Disturbances**

Insects, disease, lightning, age, snow/ice

Low intensity ground fires

Severe storms, insect and disease outbreaks