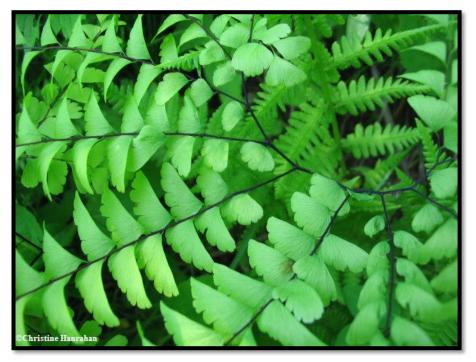

Red maple, white pine, pin cherry, balsam fir under white pine

Red Oak

Hemlock, white pine and Scots pine under red pine

Fringed gentian

Painted trillium

Maidenhair fern

Spindle coral Elfin saddle Lemon drops