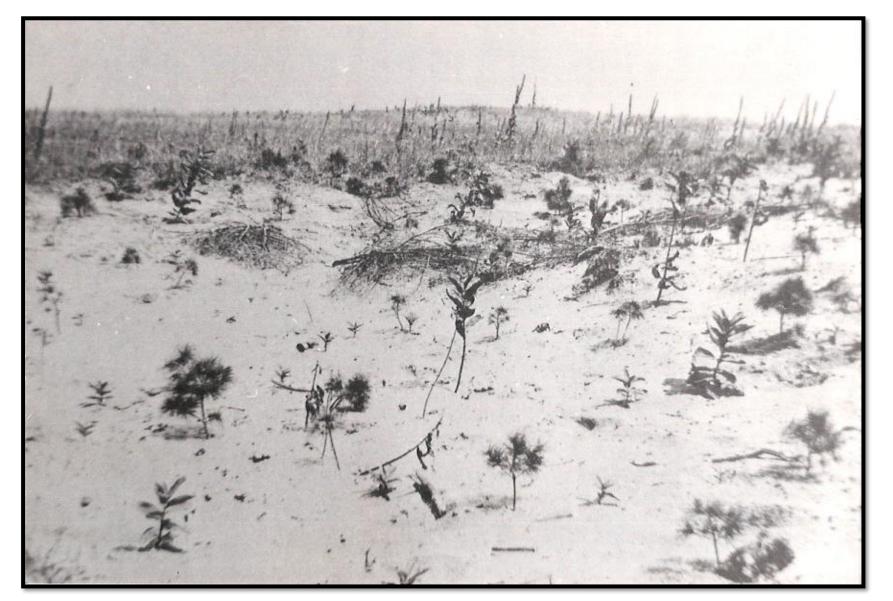

# History

- Late 1700's early colonization, fur trade
- Early 1800's big spike in demand for naval timbers and masts

- Early 1900's

 Widespread land clearing and fires

Ferdinand Larose

- County agronomist
- Stabilize soils
- Produce a "useful crop"

#### First Trees Planted in 1928

Cathedral Stand in 2020

- About 1/3 of landbase is wetlands, streams, ponds, riparian habitat
- Critical habitat for the majority of flora and fauna

Experts cataloguing their finds