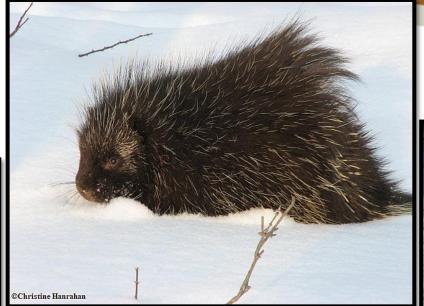

#### Eastern garter snake

Gray tree frog

Blue spotted salamander

Snapping turtle

Northern goshawk

Photo credit: Ontario Tree Marking Course

Barred Owl

Marbled orb weaver