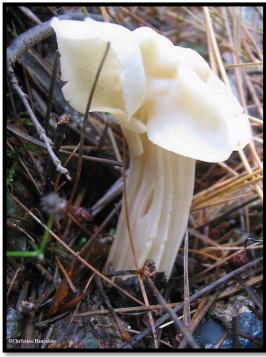

Red maple, white pine, pin cherry, balsam fir under white pine

Red Oak

Hemlock, white pine and Scots pine under red pine

Fringed gentian

Painted trillium

Maidenhair fern

Spindle coral Elfin saddle Lemon drops