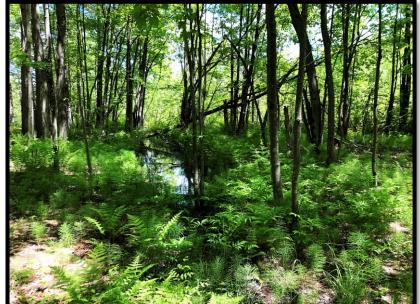

# History

- Late 1700's early colonization, fur trade
- Early 1800's big spike in demand for naval timbers and masts





- Early 1900's

 Widespread land clearing and fires





Ferdinand Larose

- County agronomist
- Stabilize soils
- Produce a "useful crop"



#### First Trees Planted in 1928











Cathedral Stand in 2020













- About 1/3 of landbase is wetlands, streams, ponds, riparian habitat
- Critical habitat for the majority of flora and fauna







Experts cataloguing their finds





Red maple, white pine, pin cherry, balsam fir under white pine



Red Oak



Hemlock, white pine and Scots pine under red pine









Fringed gentian

Painted trillium

Maidenhair fern















Spindle coral Elfin saddle Lemon drops

















#### Eastern garter snake



Gray tree frog





Blue spotted salamander



Snapping turtle



Northern goshawk



Photo credit: Ontario Tree Marking Course



Barred Owl



















Marbled orb weaver













White Admiral

Evening primrose moth

Silver spotted skipper





Dogbane beetle



River jewelwing



Sweat bee



# What can you do?





##