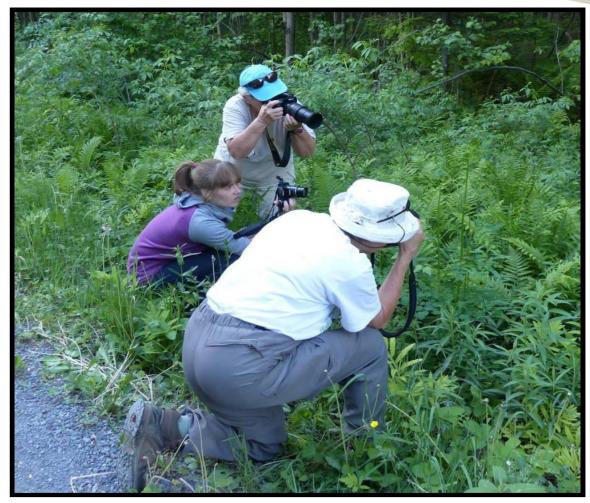

#### First Trees Planted in 1928

Cathedral Stand in 2020

- About 1/3 of landbase is wetlands, streams, ponds, riparian habitat
- Critical habitat for the majority of flora and fauna

Experts cataloguing their finds