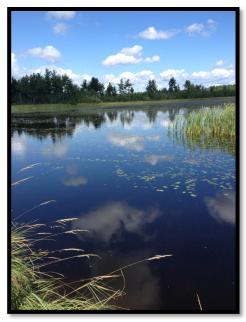

Gray tree frog





Blue spotted salamander



Snapping turtle



Northern goshawk



Photo credit: Ontario Tree Marking Course



Barred Owl



















Marbled orb weaver













White Admiral

Evening primrose moth

Silver spotted skipper





Dogbane beetle



River jewelwing



Sweat bee



# What can you do?





## **Know Your Forest**













#### **Emulate Natural Disturbances**



Insects, disease, lightning, age, snow/ice



Low intensity ground fires



Severe storms, insect and disease outbreaks



#### **Practice Good Silviculture**







Single-tree and group Uniform Shelterwood selection

**Patch Clearcut** 



# **Enhance Structural Diversity**





### **Protect Water**



**Streams** 



**Ponds** 



Vernal pools



### Critical habitat elements









**Breeding** 

Food

Shelter



### **Cavities in Trees**



Woodpecker nest cavity



Great horned owl



Northern flying squirrel



## **Mast Trees**







Acorns Beech Nuts Cherry



# **Other Important Trees**



Supercanopy



Solitary conifer





### **Roads and Trails**





**Forest Access Road** 

Ski Trail



## Contactez-nous! - Contact Us!

#### URBANISME ET FORESTERIE PLANNING AND FORESTRY

Comtés unis de Prescott et Russell United Counties of Prescott and Russell 59, rue Court St., C.P./P.O. Box 304 L'Orignal, ON K0B 1K0 613-675-4661 - 1 800-667-6307



www.prescott-russell.on.ca

**Opportunités** croissantes Growing **Opportunities**