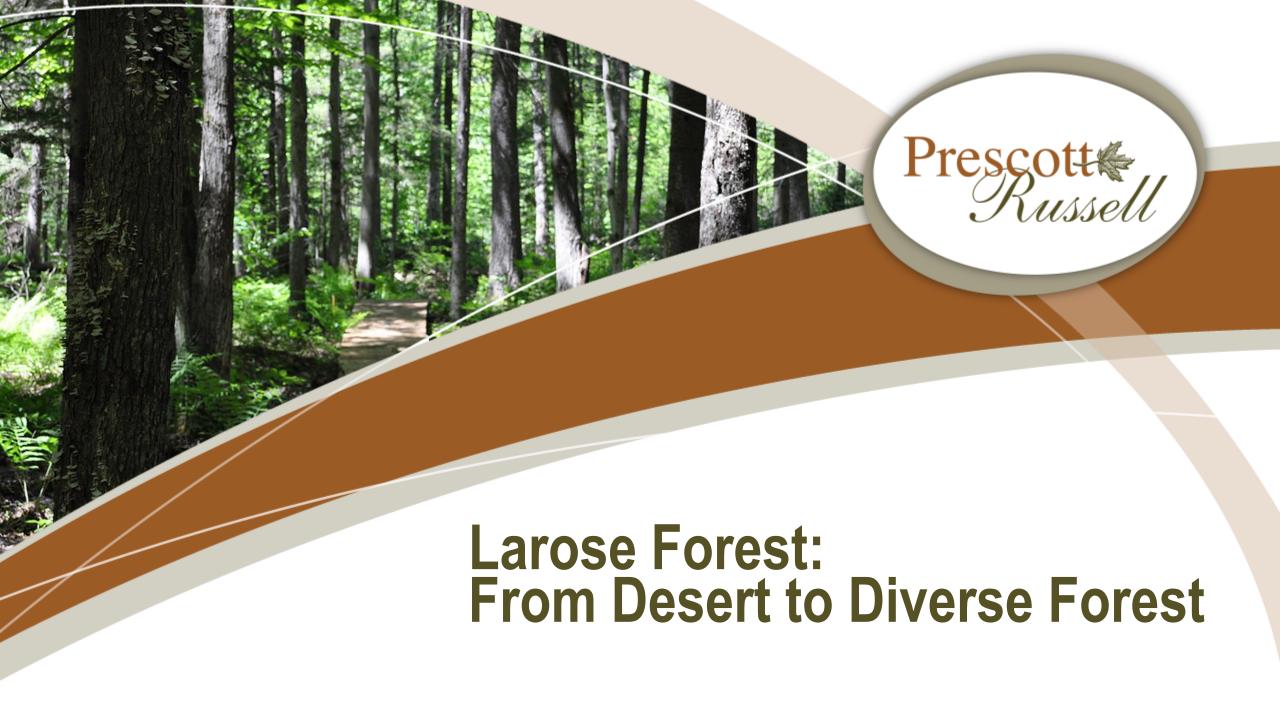

#### First Trees Planted in 1928

Cathedral Stand in 2020

- About 1/3 of landbase is wetlands, streams, ponds, riparian habitat
- Critical habitat for the majority of flora and fauna

Experts cataloguing their finds