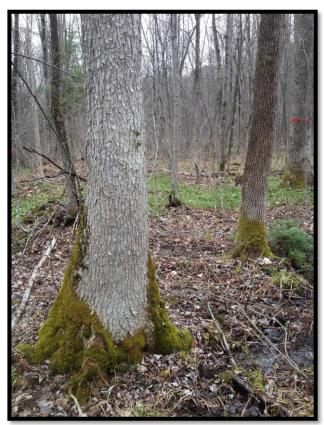

pine



Red Oak



Hemlock, white pine and Scots pine under red pine









Fringed gentian

Painted trillium

Maidenhair fern















Spindle coral Elfin saddle Lemon drops

















#### Eastern garter snake



Gray tree frog





Blue spotted salamander



Snapping turtle



Northern goshawk



Photo credit: Ontario Tree Marking Course



Barred Owl



















Marbled orb weaver













White Admiral

Evening primrose moth

Silver spotted skipper





Dogbane beetle



River jewelwing



Sweat bee



# What can you do?





## **Know Your Forest**













#### **Emulate Natural Disturbances**



Insects, disease, lightning, age, snow/ice



Low intensity ground fires



Severe storms, insect and disease outbreaks



#### **Practice Good Silviculture**







Single-tree and group Uniform Shelterwood selection

**Patch Clearcut** 



# **Enhance Structural Diversity**





### **Protect Water**



**Streams** 



**Ponds** 



Vernal pools



### Critical habitat elements









**Breeding** 

Food

Shelter



### **Cavities in Trees**



Woodpecker nest cavity



Great horned owl



Northern flying squirrel



## **Mast Trees**







Acorns Beech Nuts Cherry



# **Other Important Trees**



Supercanopy



Solitary conifer





### **Roads and Trails**





**Forest Access Road** 

Ski Trail



## Contactez-nous! - Contact Us!

#### URBANISME ET FORESTERIE PLANNING AND FORESTRY

Comtés unis de Prescott et Russell United Counties of Prescott and Russell 59, rue Court St., C.P./P.O. Box 304 L'Orignal, ON K0B 1K0 613-675-4661 - 1 800-667