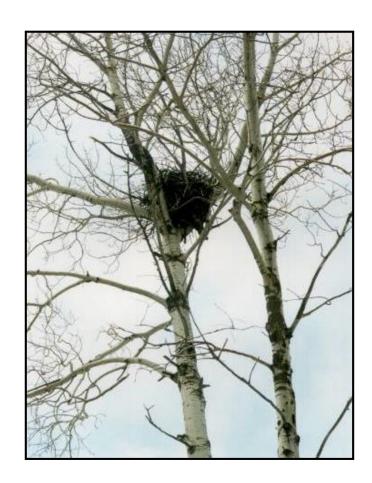

### **Cavities in Trees**

Woodpecker nest cavity

Great horned owl

Northern flying squirrel