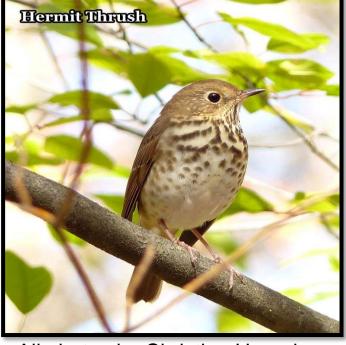

land clearing and fires





Ferdinand Larose

- County agronomist
- Stabilize soils
- Produce a "useful crop"



#### First Trees Planted in 1928











Cathedral Stand in 2020













- About 1/3 of landbase is wetlands, streams, ponds, riparian habitat
- Critical habitat for the majority of flora and fauna







Experts cataloguing their finds





Red maple, white pine, pin cherry, balsam fir under white pine



Red Oak



Hemlock, white pine and Scots pine under red pine









Fringed gentian

Painted trillium

Maidenhair fern















Spindle coral Elfin saddle Lemon drops

















#### Eastern garter snake



Gray tree frog





Blue spotted salamander



Snapping turtle



Northern goshawk



Photo credit: Ontario Tree Marking Course



Barred Owl



















Marbled orb weaver













White Admiral

Evening primrose moth

Silver spotted skipper





Dogbane beetle



River jewelwing



Sweat bee



# What can you do?





## **Know Your Forest**













#### **Emulate Natural Disturbances**



Insects, disease, lightning, age, snow/ice



Low intensity ground fires



Severe storms, insect and disease outbreaks



#### **Practice Good Silviculture**







Single-tree and group Uniform Shelterwood selection

**Patch Clearcut** 



# **Enhance Structural Diversity**





### **Protect Water**



**Streams** 



**Ponds** 



Vernal pools



### Critical habitat elements









**Breeding** 

Food

Shelter



### **Cavities in Trees**



Woodpecker nest cavity



Great horned owl



Northern flying squirrel



## **Mast T