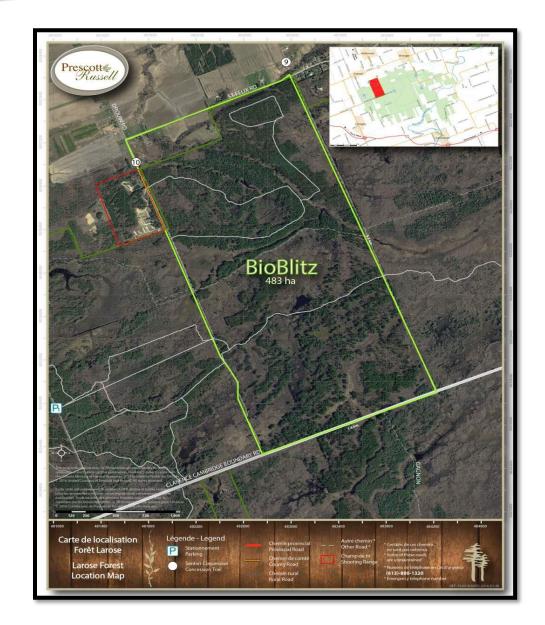

#### First Trees Planted in 1928

Cathedral Stand in 2020

- About 1/3 of landbase is wetlands, streams, ponds, riparian habitat
- Critical habitat for the majority of flora and fauna

Experts cataloguing their finds