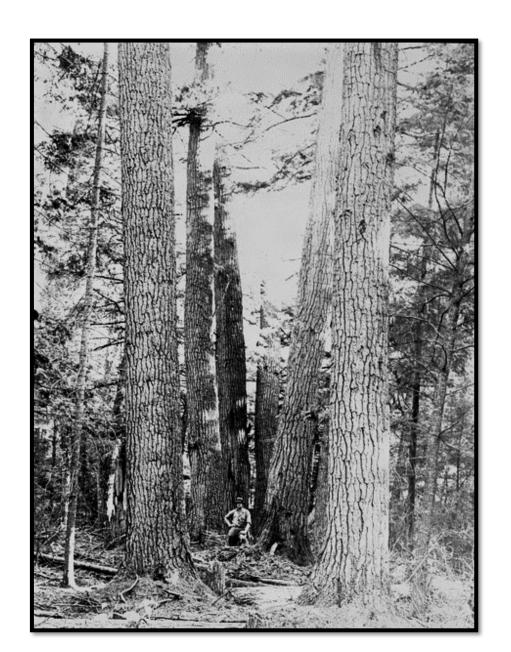

# History

- Late 1700's early colonization, fur trade
- Early 1800's big spike in demand for naval timbers and masts

- Early 1900's

 Widespread land clearing and fires

Ferdinand Larose

- County agronomist
- Stabilize soils
- Produce a "useful crop"