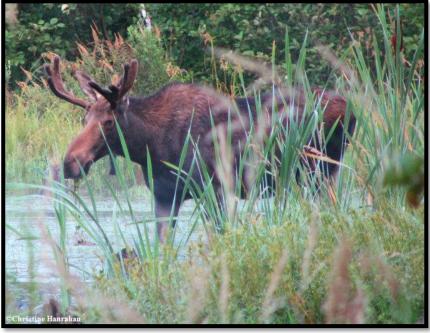

#### Eastern garter snake

Gray tree frog

Blue spotted salamander

Snapping turtle

Northern goshawk

Photo credit: Ontario Tree Marking Course

Barred Owl

Marbled orb weaver