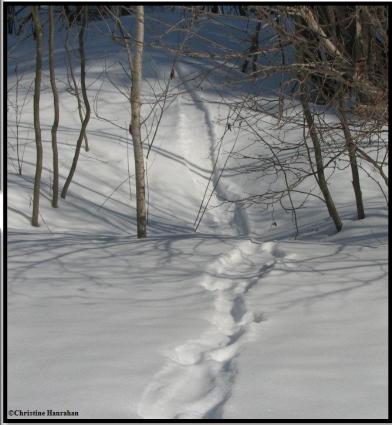

#### Eastern garter snake

Gray tree frog

Blue spotted salamander

Snapping turtle

Northern goshawk

Photo credit: Ontario Tree Marking Course

Barred Owl

Marbled orb weaver