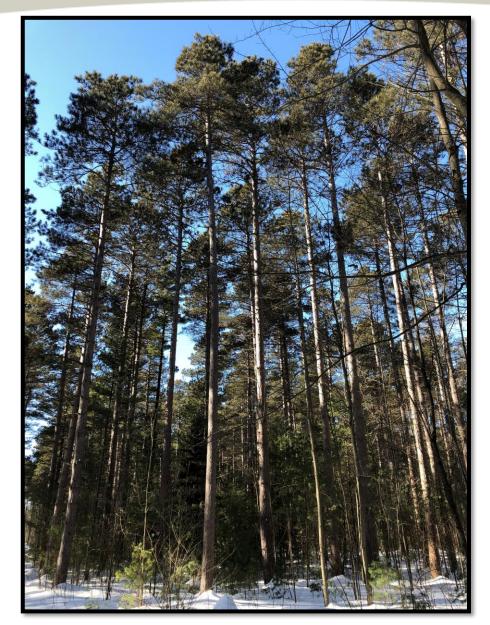

#### First Trees Planted in 1928

Cathedral Stand in 2020

- About 1/3 of landbase is wetlands, streams, ponds, riparian habitat
- Critical habitat for the majority of flora and fauna

Experts cataloguing their finds