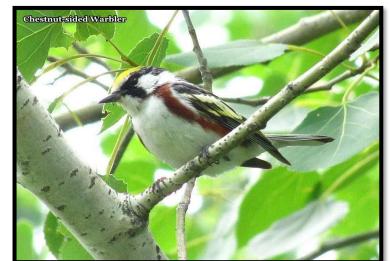

d land clearing and fires





Ferdinand Larose

- County agronomist
- Stabilize soils
- Produce a "useful crop"



#### First Trees Planted in 1928











Cathedral Stand in 2020













- About 1/3 of landbase is wetlands, streams, ponds, riparian habitat
- Critical habitat for the majority of flora and fauna







Experts cataloguing their finds





Red maple, white pine, pin cherry, balsam fir under white pine



Red Oak



Hemlock, white pine and Scots pine under red pine









Fringed gentian

Painted trillium

Maidenhair fern















Spindle coral Elfin saddle Lemon drops

















#### Eastern garter snake



Gray tree frog





Blue spotted salamander



Snapping turtle



Northern goshawk



Photo credit: Ontario Tree Marking Course



Barred Owl



















Marbled orb weaver













White Admiral

Evening primrose moth

Silver spotted skipper





Dogbane beetle



River jewelwing



Sweat bee



# What can you do?





## **Know Your Forest**













#### **Emulate Natural Disturbances**



Insects, disease, lightning, age, snow/ice



Low intensity ground fires



Severe storms, insect and disease outbreaks



#### **Practice Good Silviculture**







Single-tree and group Uniform Shelterwood selection

**Patch Clearcut** 



# **Enhance Structural Diversity**





### **Protect Water**



**Streams** 



**Ponds** 



Vernal pools



### Critical habitat elements









**Breeding** 

Food

Shelter



### **Cavities in Trees**



Woodpecker nest cavity



Great horned owl



Northern flying squirrel



## **Mast