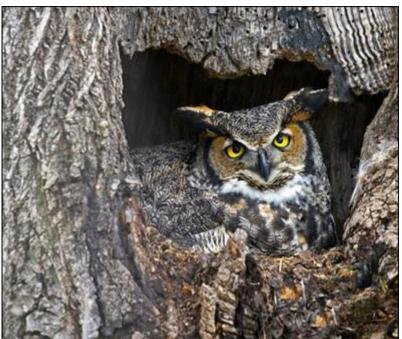

### **Cavities in Trees**

Woodpecker nest cavity

Great horned owl

Northern flying squirrel