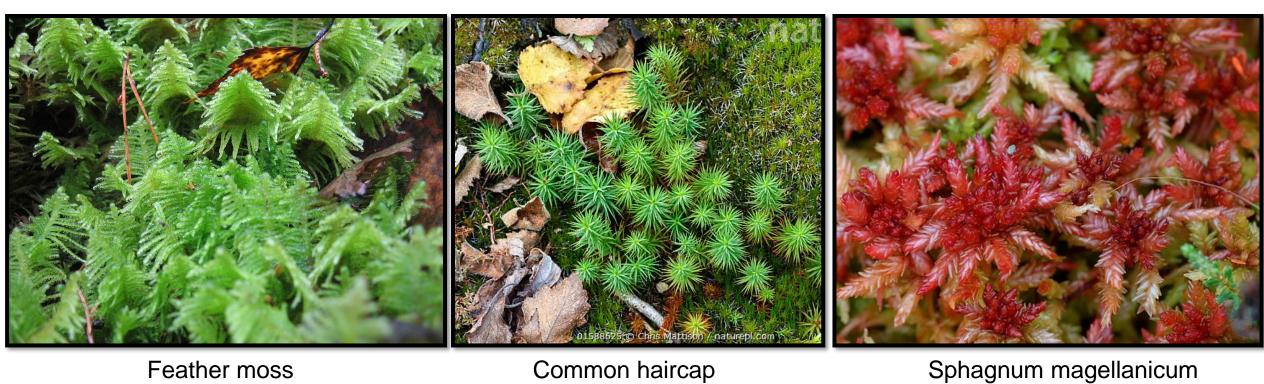

Red maple, white pine, pin cherry, balsam fir under white pine

Red Oak

Hemlock, white pine and Scots pine under red pine

Fringed gentian

Painted trillium

Maidenhair fern

Spindle coral Elfin saddle Lemon drops